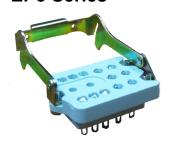

### EP371-UIC

5 instant 7 A reversing switches

# Voltage range

30 - 45 - 90 - 137 - 275 VDC

## **EP3 Series**

 Front connection screw base EVP3A

 Rear connection clip base EX3A