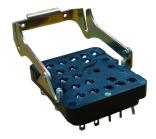

## **EP3 Series**

 Front connection screw base EVP3A

 Rear connection clip base EX3A