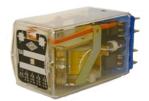

# **UIC Rail relays**

Part of our range of relays has been approved for use by our rail sector customers.



# **UIC** approved relays

### EP371-UIC

5 instant 7 A reversing switches



# Voltage range

30 - 45 - 90 - 137 - 275 VDC

#### EP571-UIC

5 instant 5 A reversing switches



30 - 45 - 90 - 137 VDC

#### BA-UIC

3 instant 10 A reversing switches



30 - 45 - 90 VDC

#### CAA72- Y23AA

4 instant 8 A reversing switches



30 - 45 - 90 VDC

# Bases and accessories

## **EP3 Series**



 Front connection screw base EVP3A

 Rear connection clip base EX3A

### **EP5 Series**



 Front connection screw base EVP5A

• Rear connection clip base

#### **BA Series**



- Front connection screw base
  EVD
- Rear connection clip base ER

#### **CA Series**



- Front connection screw base EVB1/CA
- Rear connection clip base ERC1/CA

For further information please contact us.