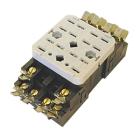

#### CAA72- Y23AA

4 instant 8 A reversing switches

30 - 45 - 90 VDC

#### **CA Series**

- Front connection screw base EVB1/CA
- Rear connection clip base ERC1/CA

For further information please contact us.