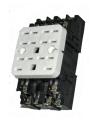

#### BA-UIC

3 instant 10 A reversing switches

30 - 45 - 90 VDC

#### **BA Series**

- Front connection screw base
  EVD
- Rear connection clip base ER