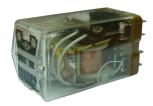

# **UIC Rail relays**

Part of our range of relays has been approved for use by our rail sector customers.



# **UIC** approved relays

### EP371-UIC

5 instant 7 A reversing switches



# Voltage range

30 - 45 - 90 - 137 - 275 VDC

#### EP571-UIC

5 instant 5 A reversing switches



30 - 45 - 90 - 137 VDC

#### BA-UIC

3 instant 10 A reversing switches



30 - 45 - 90 VDC

#### CAA72- Y23AA

4 instant 8 A reversing switches



30 - 45 - 90 VDC

# Bases and accessories

## **EP3 Series**



 Front connection screw base EVP3A

 Rear connection clip base EX3A

### **EP5 Series**



 Front connection screw base EVP5A

• Rear connection clip base

#### **BA Series**



- Front connection screw base
  EVD
- Rear connection clip base ER

#### **CA Series**



- Front connection screw base EVB1/CA
- Rear connection clip base ERC1/CA

For further information please contact us.