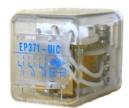

### EP371-UIC

5 instant 7 A reversing switches

# Voltage range

30 - 45 - 90 - 137 - 275 VDC