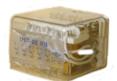

# **UIC Rail relays**

Part of our range of relays has been approved for use by our rail sector customers.



# **UIC** approved relays

### EP371-UIC

5 instant 7 A reversing switches



# Voltage range

30 - 45 - 90 - 137 - 275 VDC

#### EP571-UIC

5 instant 5 A reversing switches



30 - 45 - 90 - 137 VDC

#### BA-UIC

3 instant 10 A reversing switches



30 - 45 - 90 VDC

#### CAA72- Y23AA

4 instant 8 A reversing switches



30 - 45 - 90 VDC

# Bases and accessories

## **EP3 Series**



 Front connection screw base EVP3A

 Rear connection clip base EX3A

### **EP5 Series**



 Front connection screw base EVP5A

• Rear connection clip base

#### **BA Series**



- Front connection screw base
  EVD
- Rear connection clip base ER

#### **CA Series**



- Front connection screw base EVB1/CA
- Rear connection clip base ERC1/CA

For further information please contact us.