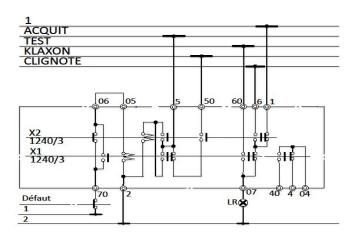

# APPLICATION FOR FUGITIVE FAULTS

#### **Presentation:**

From an RTM type control box, the sequence relay is based on a wired logic, itself based on two type 1240 instant relays. The control box connection makes it possible to have several sequence configurations, as in the case of the fugitive fault for example.