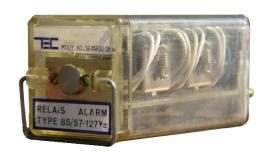

### ALARM SEQUENCE CONTROL BOX / RELAY VERSION

#### Purpose:

Signalling sequence control box for 85/57 type alarm sequence with low space occupation at the front face.

#### **COMPONENTS**

- ⇒ RTM type control box connection to a series 1700 base (previously SR)
- $\Rightarrow$  Contains 2 instant relays from the 1200 family mounted on a glass epoxy printed circuit 16/10ths single face, 70  $\mu$ m varnished.